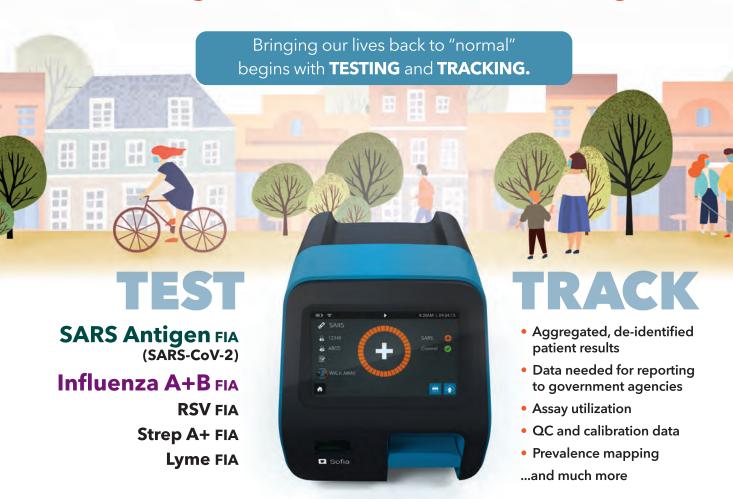

### Flu A+B and SARS-CoV-2 **TESTING** and **TRACKING**

A crucial part of the POCT landscape.

- 3 minutes for Flu and 15 minutes for **SARS-CoV-2 Antigen**
- Flexible, dual mode testing for high throughput in a variety of testing environments
- Automated tracking, data capture and government reporting
- **Exclusive disease** mapping with Virena®

Sofia SARS Antigen FIA
Influenza A+B FIA

To find out how you can make Sofia SARS Antigen FIA and Sofia Influenza A+B FIA part of your POCT landscape, call Quidel Inside Sales at 858.431.5814.

quidel.com