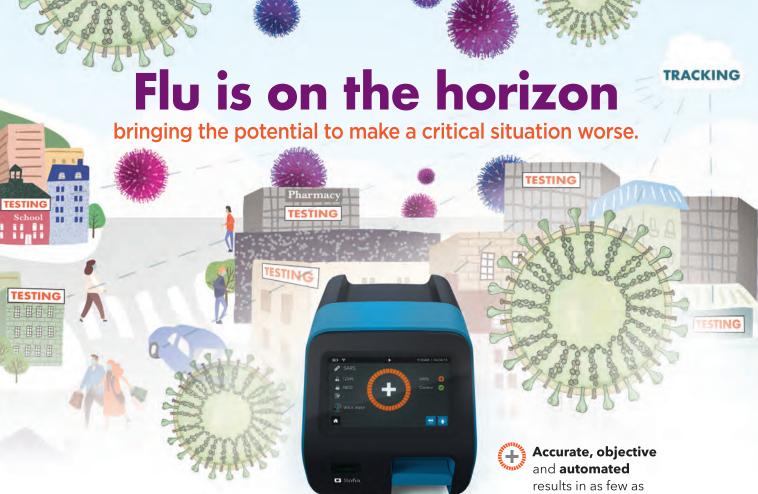

**BD** Diagnostic Systems 250 Schilling Cir Hunt Valley, MD 21030 410-771-0100 www.bd.com

With the incoming flu season the need to TEST and TRACK multiple respiratory infectious diseases quickly, easily and accurately will be greater than ever.

Sofia® SARS Antigen FIA and Sofia Influenza A+B FIA can be deployed practically anywhere, providing an effective first line of defense at your POC, (wherever that happens to be).

### Flu A+B and SARS-CoV-2 **TESTING** and **TRACKING**

A crucial part of the POCT landscape.

- 3 minutes for Flu and 15 minutes for **SARS-CoV-2 Antigen**
- Flexible, dual mode testing for high throughput in a variety of testing environments
- Automated tracking, data capture and government reporting
- **Exclusive disease** mapping with Virena®

Sofia SARS Antigen FIA
Influenza A+B FIA

To find out how you can make Sofia SARS Antigen FIA and Sofia Influenza A+B FIA part of your POCT landscape, call Quidel Inside Sales at 858.431.5814.

quidel.com