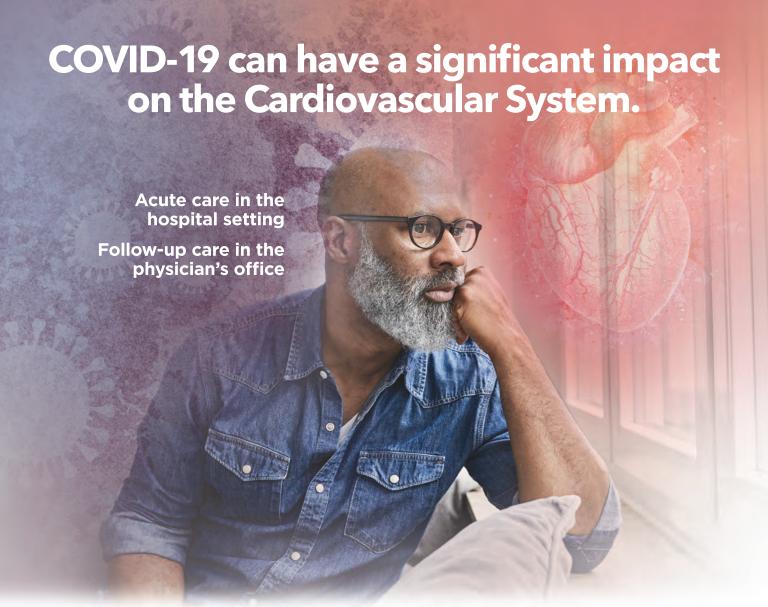

### Rapid, Automated Cardiac Screening at any Point-of-Care.

SARS-CoV-2 infection has been associated with acute and long-term cardiovascular complications, such as large vessel clots, DVT/PE (deep vein thrombosis/pulmonary embolism), heart failure, myocarditis, pericarditis, vasculitis, and cardiac arrhythmias.\*

Our suite of Triage cardiovascular tests including assays for D-dimer, Troponin I and BNP, can assist clinicians managing the treatment of COVID-19 patients with additional data to assess the best course of treatment at any point-of-care.

For more on why this suite of cardiovasular tests should be part of any COVID-19 testing algorithm, call Quidel Inside Sales at **858.431.5814.** 